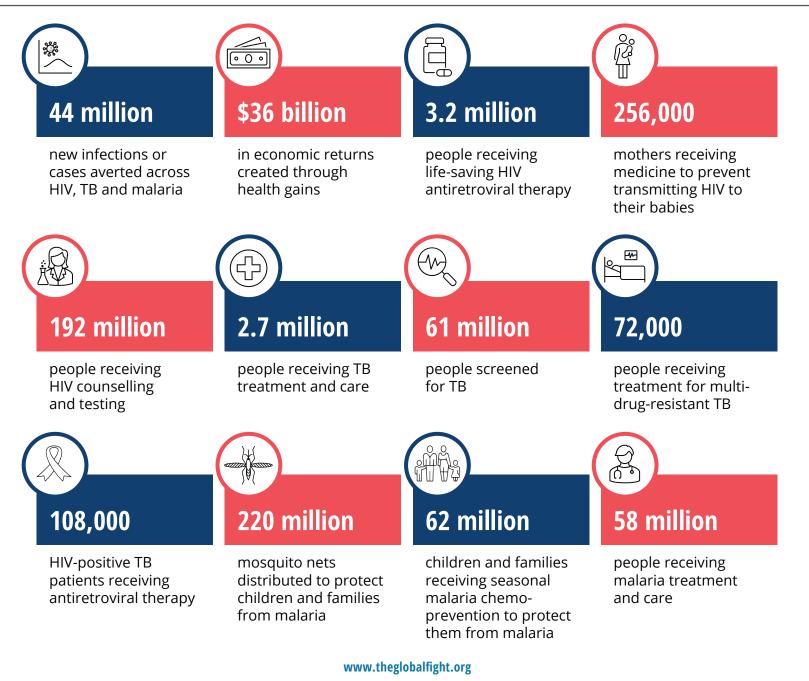

To continue its leadership in providing a third of the Global Fund's financing and encourage other donors to increase their investment, Friends urges Congress to appropriate \$2 billion to the Global Fund in FY26.



## A \$2 BILLION INVESTMENT IN THE GLOBAL FUND WOULD TRANSLATE TO:

## 2.5 million

lives saved through programs supported by the Global Fund



Estimates are derived from the modelling conducted to estimate impact of the Global Fund 2026-2028 Investment Case. The results reflect contributions of Global Fund investments to national programs and the results achieved together with partners. The Global Fund supports a range of interventions recommended by technical partners, which go beyond those presented in the results of this calculator.